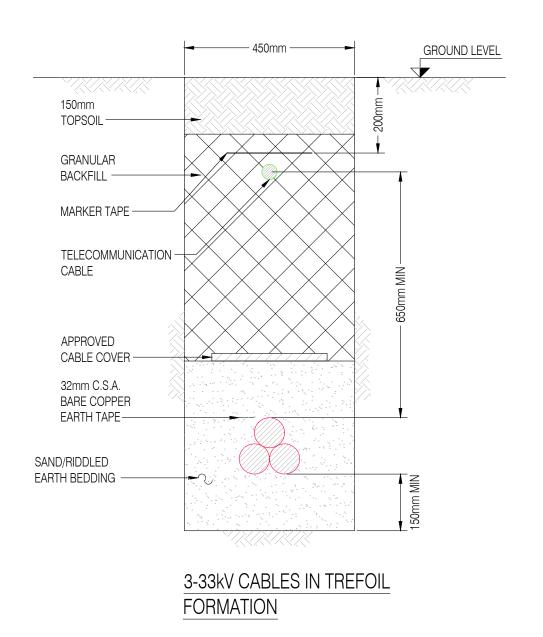

3-33kV CABLES ROAD CROSSING

| A A A |                      | U |
|-------|----------------------|---|
|       | <b>SCOTTISHPOWER</b> | 0 |
|       | RENEWABLES           | 0 |
|       | KLINLVVADLLS         |   |

Earraghail Renewable Energy Development Chapter 3 Proposed Development Indicative Cable Trench Details

| Drg No |            |
|--------|------------|
| Rev    | 04         |
| Date   | 03/12/2021 |
| Figure | 3.9        |