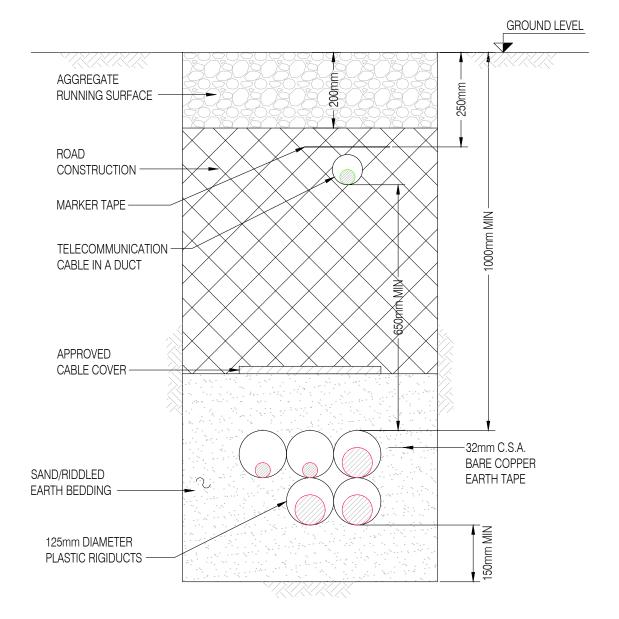

3-33kV CABLES ROAD CROSSING

| A A A |                      | U |
|-------|----------------------|---|
|       | <b>SCOTTISHPOWER</b> | 0 |
|       | RENEWABLES           | 0 |
|       | KLINLVVADLLS         |   |

Earraghail Renewable Energy Development Chapter 3 Proposed Development Indicative Cable Trench Details

| Drg No |            |
|--------|------------|
| Rev    | 04         |
| Date   | 03/12/2021 |
| Figure | 3.9        |